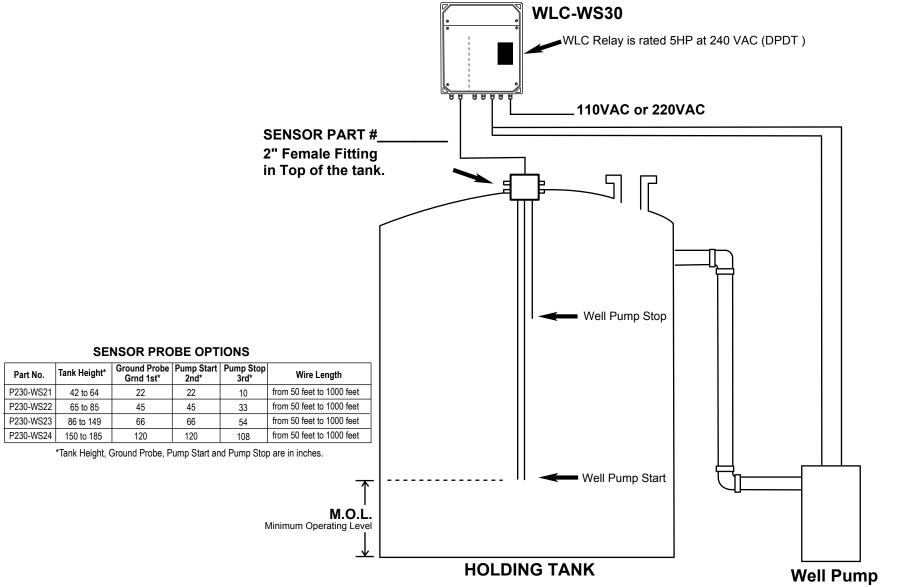

## **SPECIFICATION FOR WLC-WS30**



|      |             |  | ELECTRONIC LEVEL CONTROL<br>For 5HP Well Pump |            |              | This document contains information Proprietary<br>and confidential to SYSTEM DYNAMICS INC.<br>It shall not be reproduced, copied or made<br>available to others without prior written consent<br>from SYSTEM DYNAMICS INC. | SYSTEM DYNAMICS, INC.<br>PO Box 12544 Scottsdale, Arizona 85260<br>1-888-905-1892 |       | REV. |
|------|-------------|--|-----------------------------------------------|------------|--------------|----------------------------------------------------------------------------------------------------------------------------------------------------------------------------------------------------------------------------|------------------------------------------------------